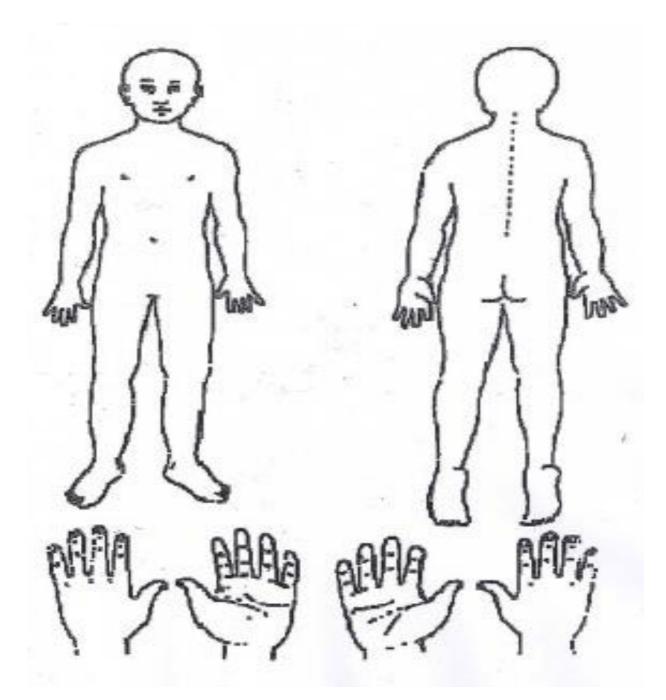

| Name of child:                                                       | DOB of child:                                     |  |  |
|----------------------------------------------------------------------|---------------------------------------------------|--|--|
| Year group:                                                          | Class/tutor group:                                |  |  |
| Name and role of person making this record:                          |                                                   |  |  |
| Date:                                                                | Time:                                             |  |  |
| Nature of incident/concern/disclosur                                 | -                                                 |  |  |
| (Include any relevant background and a<br>on the body map overleaf). | any injuries/marks. These should also be recorded |  |  |
| on the body map ovenear).                                            |                                                   |  |  |
|                                                                      |                                                   |  |  |
|                                                                      |                                                   |  |  |
|                                                                      |                                                   |  |  |
| What the child said in their own word                                | ls:                                               |  |  |
|                                                                      |                                                   |  |  |
|                                                                      |                                                   |  |  |
|                                                                      |                                                   |  |  |
|                                                                      |                                                   |  |  |
| Observations made/professional opin                                  | nions :                                           |  |  |
| Please make distinction between fact a                               | nd opinion                                        |  |  |
|                                                                      |                                                   |  |  |
|                                                                      |                                                   |  |  |
|                                                                      |                                                   |  |  |
| Action taken by person making this r                                 | record                                            |  |  |
|                                                                      |                                                   |  |  |
|                                                                      |                                                   |  |  |
|                                                                      |                                                   |  |  |
|                                                                      |                                                   |  |  |
| Signature                                                            | Date                                              |  |  |
|                                                                      |                                                   |  |  |

## Body map