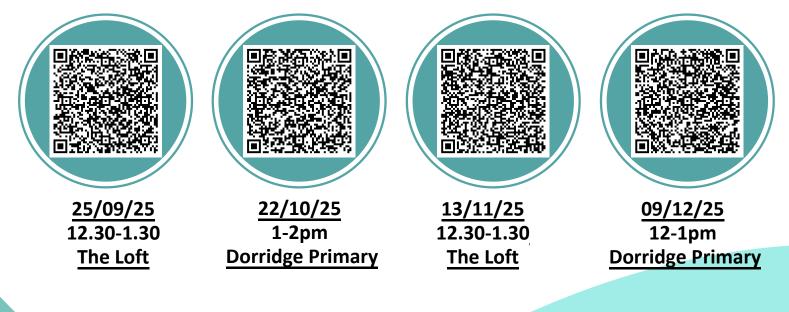

We have multiple sessions planned, use the QR codes and links below to book on to your preferred date and location.