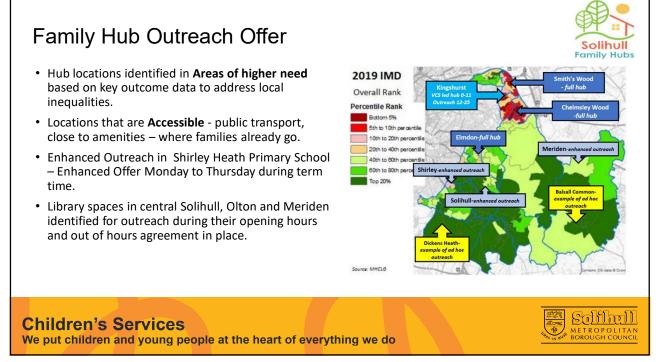

| 20  | Stop smoking support          | _                               |
| Infant Feeding Support                                              | 21  | Alcohol/drug use support      |                                 |
| <sup>o</sup> Intensive targeted family support                      | 22  | Support-separated parents     |                                 |
| <sup>1</sup> 0-19 public health services                            | 23  | Youth justice services        | & safeguarding                  |
| <sup>2</sup> Mental health services                                 | 24  | Youth services                |                                 |
| Children's Services<br>/e put children and young people at the hear | tof | everything we do              | METROPOLITAN<br>BOROUGH COUNCIL |



## <section-header><section-header><section-header><text><text><image><image><image><image><image><image><image><image><image><image>

5