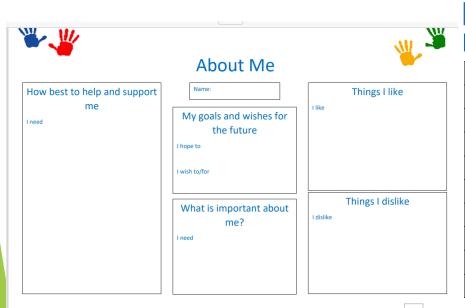

## Annual Setting Improvement Approach (SIA) visit

Aimed at Early years and childcare providers/childminders, and maintained schools.

How do the curriculum, pedagogy, assessment and setting procedures respond to the Voice of the Child?

The visit will include a:

- ☐ leadership discussion
- ☐ reflective walk around the setting
- ☐ joint reflection/observation
  - O What do you know about these children?
  - o How do you continue to find out about these children?
  - o How do you use that knowledge?