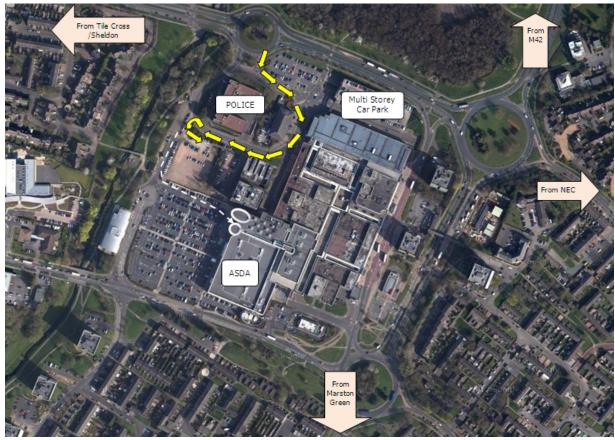

## By Car

## For sat nav purposes, please use B37 5EX, which is to ASDA.

If you are attending training, you will need to park on the SMBC gravel car park. Make your way to Chelmsley Wood Police Station/follow Multi-Storey Car Park sign. You cannot get to the car park from the ASDA side. Follow the road all the way round in a circle, until you have almost come back on yourself. You will pass the Job Centre on your right and the Post Office building on your left. Once passed the Post Office, take the next left, 'Beauchamp Close' (not a real road). Keep left - through the double gates into the gravel car park. You can then walk back through the gates, turn left and left again into the ASDA car park. Make your way to the double doors on the left of the ASDA entrance.