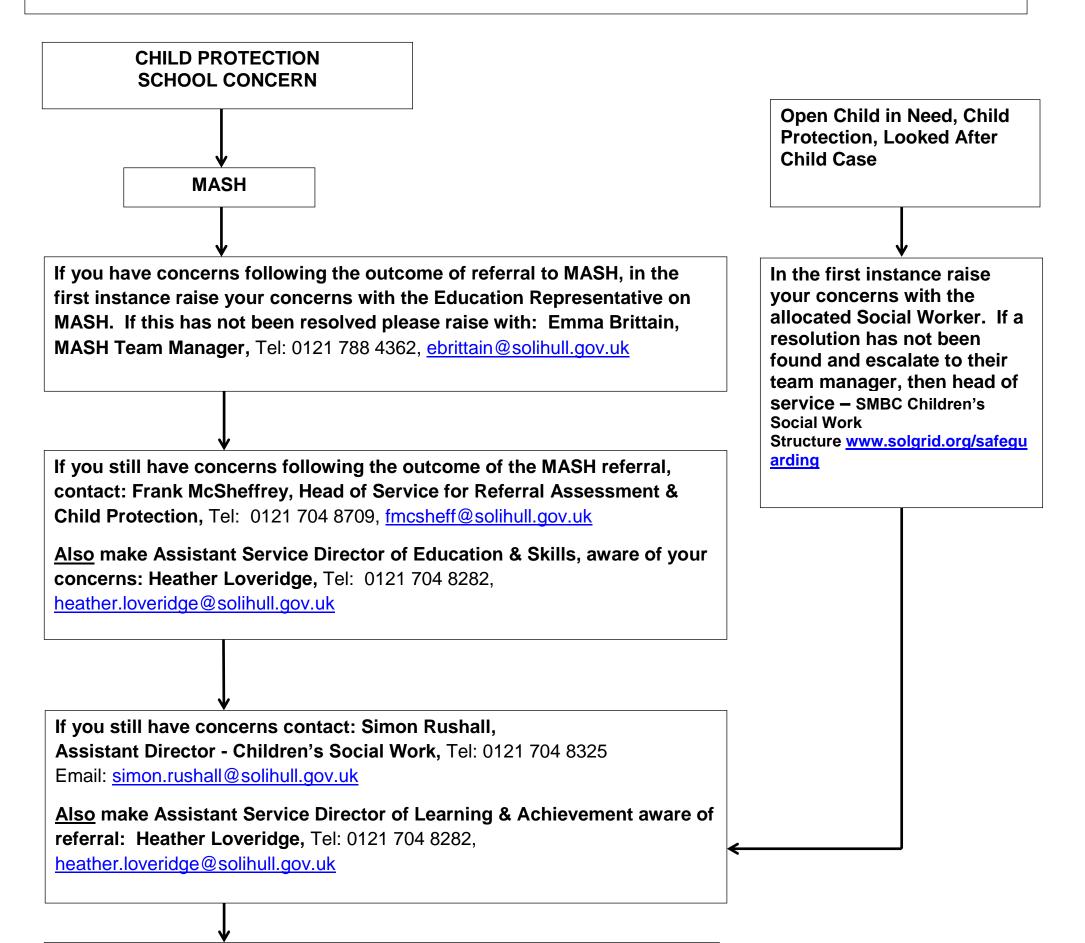

Professional disagreements should be dealt with in line with LSCB procedures <a href="http://solihulllscb.proceduresonline.com/chapters/contents.html#anchor\_p5">http://solihulllscb.proceduresonline.com/chapters/contents.html#anchor\_p5</a>

At any point during this process concerns can also be raised with the LSCB Business Manager (Betty Lynch) and the Chair of the LSCB (Edwina Grant), Tel: 0121 788 4325.

Sally Hodges Director of Children's Services Tel: 0121 704 6734 Email: sally.hodges@solihull.gov.uk

Nick Page Chief Executive Tel: 0121 704 6018 Email: nick.page@solihull.gov.uk